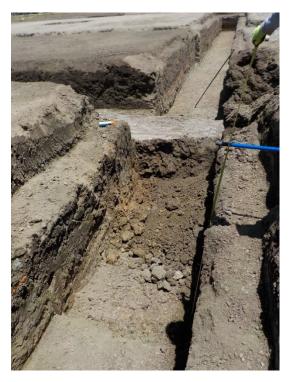

## San Luis Obispo Instructional Building

**Work this week:** Structural excavations were completed this week. Anchor bolts and the installation of reinforcing steel for footings and grade beams are currently being installed. The electrical contractor is continuing to install new conduits for electrical service to the new building.