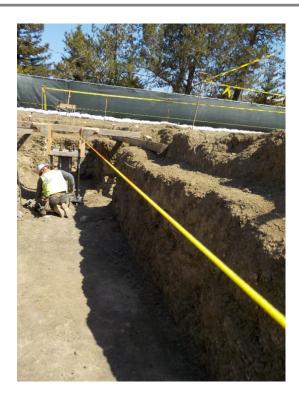

## San Luis Obispo Instructional Building

**Work this week:** Structural excavations were completed this week. Anchor bolts and the installation of reinforcing steel for footings and grade beams are currently being installed. The electrical contractor is continuing to install new conduits for electrical service to the new building.