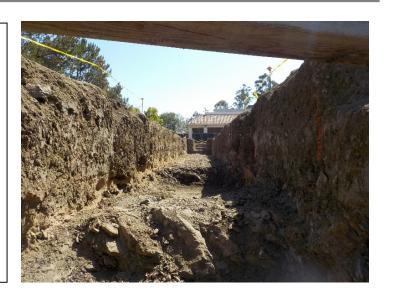

## San Luis Obispo Instructional Building

**Work this week:** Structural excavations were completed this week. Anchor bolts and the installation of reinforcing steel for footings and grade beams are currently being installed. The electrical contractor is continuing to install new conduits for electrical service to the new building.