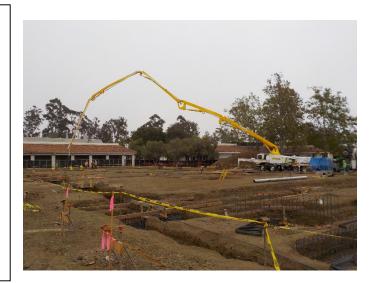

## San Luis Obispo Instructional Building

**Work this week:** Concrete was poured to bottom of footings and the elevator pit floor was placed this week. Installation of the steel reinforcement for the footings and grade beams has begun. Additionally, the electrical contractor continued to work on the installation of underground conduit for the main electrical service to the building.