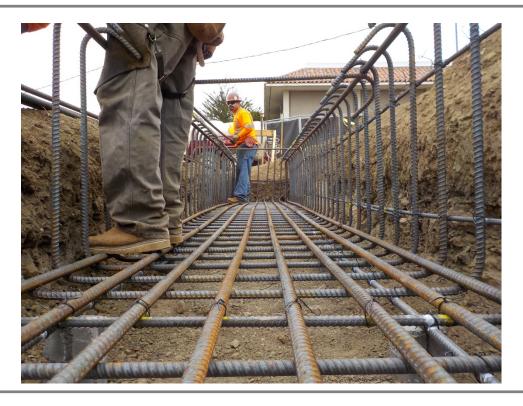

## San Luis Obispo Instructional Building

**Work this week:** Concrete was poured to bottom of footings and the elevator pit floor was placed this week. Installation of the steel reinforcement for the footings and grade beams has begun. Additionally, the electrical contractor continued to work on the installation of underground conduit for the main electrical service to the building.