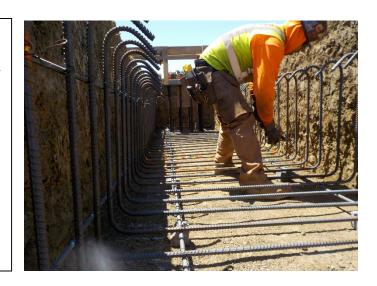

## San Luis Obispo Instructional Building

**Work this week:** Anchor bolt installation continues along with the installation of reinforcing steel for footings and grade beams for the building. The electrical contractor continues to install underground conduit for the new electrical service that will feed the new building.