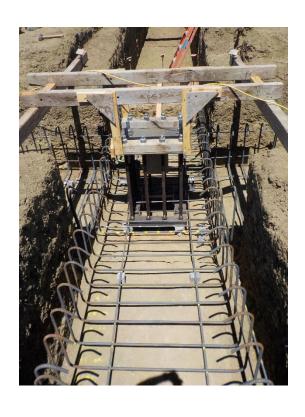

## San Luis Obispo Instructional Building

**Work this week:** Anchor bolt installation continues along with the installation of reinforcing steel for footings and grade beams for the building. The electrical contractor continues to install underground conduit for the new electrical service that will feed the new building.