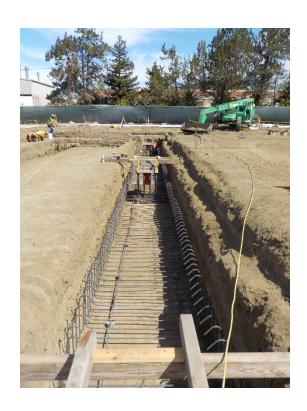

## San Luis Obispo Instructional Building

**Work this week:** Anchor bolt installation continues along with the installation of reinforcing steel for footings and grade beams for the building. The electrical contractor continues to install underground conduit for the new electrical service that will feed the new building.