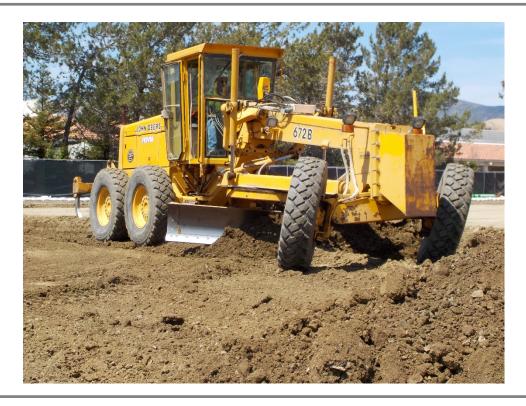

## San Luis Obispo Instructional Building

**Work this week:** Installation of the site water, sewer, utility lines, and the building pad is complete. The concrete contractor has begun to lay out and excavate the footings.