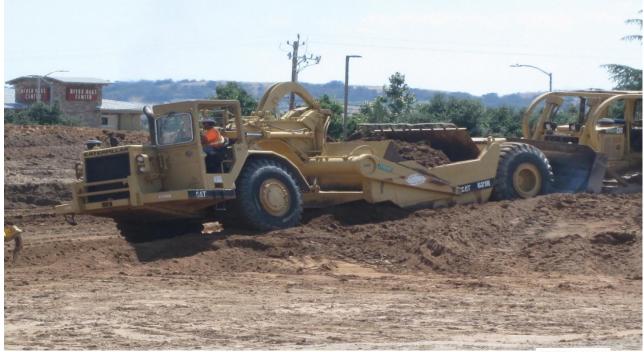

## **North County Campus Center**

Work this week: Installation of the sound fencing and panels were completed this week along with the relocation of the site fence along parking lot 10. The grading contractor continued potholing to locate existing utilities, removed the remaining utilities to be demolished, and began over-excavation of the building pad.