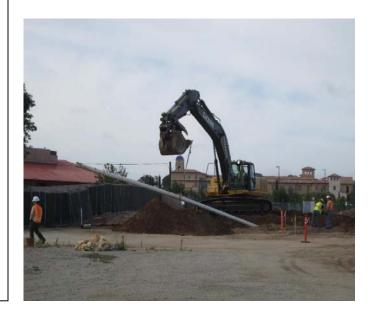

## **North County Campus Center**

Work this week: Installation of the sound fencing and panels were completed this week along with the relocation of the site fence along parking lot 10. The grading contractor continued potholing to locate existing utilities, removed the remaining utilities to be demolished, and began over-excavation of the building pad.