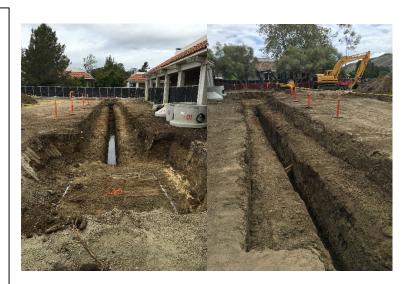

## San Luis Obispo Instructional Building

**Work this week:** Excavation for the rerouting of existing water and sewer lines began and continued throughout the week. The new water line was partially installed and trenching for the relocation of existing power lines was completed.