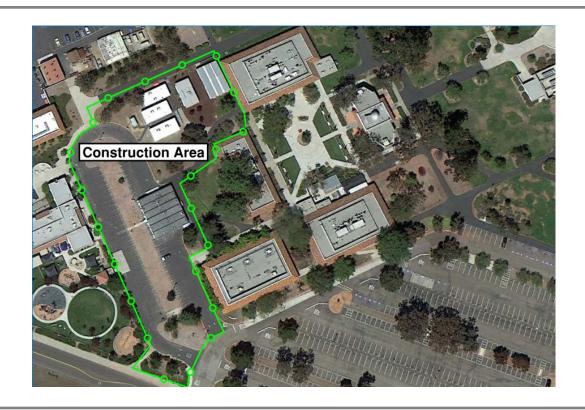

Access: No access into

construction area shown

below

**Noise:** Some equipment noise **Parking:** Some parking loss for the

duration of the project

Utilities: None Odors: None

**Dust:** Minor dust impact