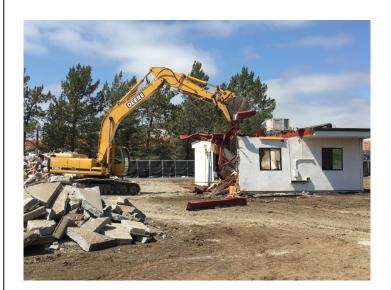

## San Luis Obispo Instructional Building

The projects Storm Water Pollution Prevention Plan (SWPPP) Best Management Practices (BMP's) were implemented and installed. The site was cleared and grubbed of all vegetation and tree stumps. Both the existing portable buildings were demolished and debris was removed. All asphalt concrete was demolished and scheduled to be removed.