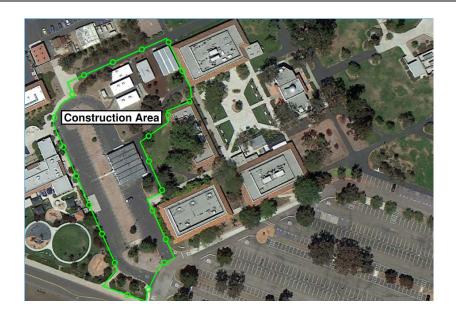

**Access:** No access into Construction

Area shown below

Noise: Some loud equipment noise Parking: Some parking loss for the

duration of the project

Utilities: None Odors: None

**Dust:** Minor dust impact