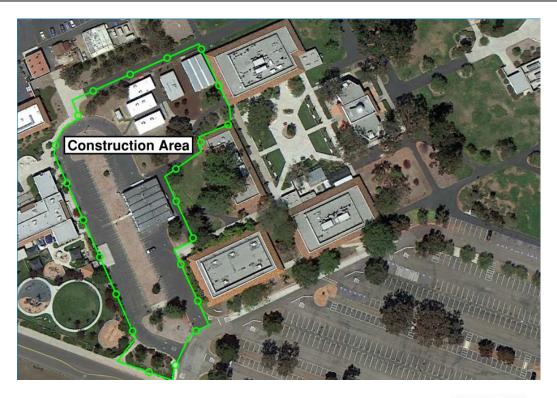

## San Luis Obispo Instructional Building

**Work this week:** This project is currently out for bid. The project construction team continues to respond to pre-bid RFI clarifications and issue responses to potential bidders. Addendum No. 1, No. 2, and No. 3 have been issued to plan holders and the Builder's Exchanges.

| Access:           | No access into Construction Area shown below |
|-------------------|----------------------------------------------|
| Noise:            | None                                         |
| Parking:          | Some parking loss for duration of the        |
|                   | project                                      |
| <b>Utilities:</b> | None                                         |
| Odors:            | None                                         |
| Dust:             | None                                         |