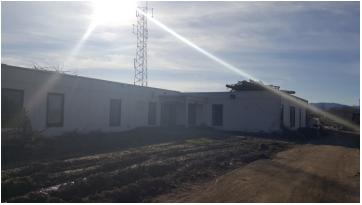

## North County Campus Center Demolition

**Work this week:** Demolition continues. Five of the six buildings have been knocked down. Steel and concrete are separated from building debris. Steel and concrete will be recycled while building debris is taken to a local landfill that will sort out recyclables at landfill location.

Access: No access in fenced area

Noise: Equipment noise Parking: Minor impact

Utilities: None Odors: None

**Dust:** Minor impact