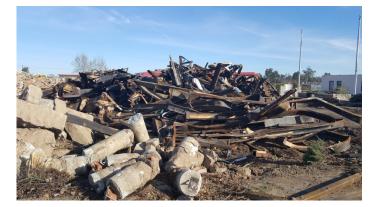

## North County Campus Center Demolition

**Work this week:** Demolition continues. Five of the six buildings have been knocked down. Steel and concrete are separated from building debris. Steel and concrete will be recycled while building debris is taken to a local landfill that will sort out recyclables at landfill location.

Access: No access in fenced area

Noise: Equipment noise Parking: Minor impact

Utilities: None Odors: None

**Dust:** Minor impact