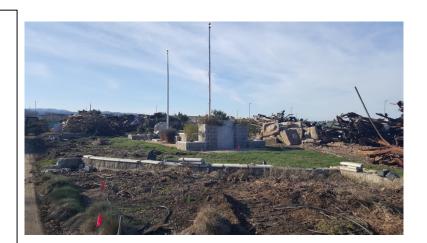

## North County Campus Center Demolition

**Work this week:** Demolition continues. Five of the six buildings have been knocked down. Steel and concrete are separated from building debris. Steel and concrete will be recycled while building debris is taken to a local landfill that will sort out recyclables at landfill location.

Access: No access in fenced area

Noise: Equipment noise Parking: Minor impact

Utilities: None Odors: None

**Dust:** Minor impact