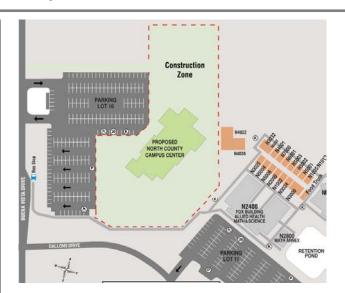

## **North County Campus Center**

Work this week: Temporary fencing has been installed. The student pathway between Lot 10 to Lot 11 is ready for use and the construction access road is in place. Trailers have been delivered and set. Power, low voltage, and utilities to the evacuated existing buildings have been safed-off in preparation of demolishing the buildings.

Access: No access in fenced area Noise: Minor equipment noise

**Parking:** Minor impact

Utilities: None Odors: None

**Dust:** Very minor impact