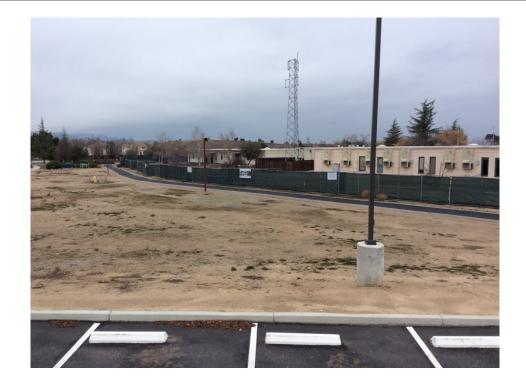

## **North County Campus Center**

Work this week: Temporary fencing has been installed. The student pathway between Lot 10 to Lot 11 is ready for use and the construction access road is in place. Trailers have been delivered and set. Power, low voltage, and utilities to the evacuated existing buildings have been safed-off in preparation of demolishing the buildings.

Access: No access in fenced area Noise: Minor equipment noise

**Parking:** Minor impact

Utilities: None Odors: None

**Dust:** Very minor impact