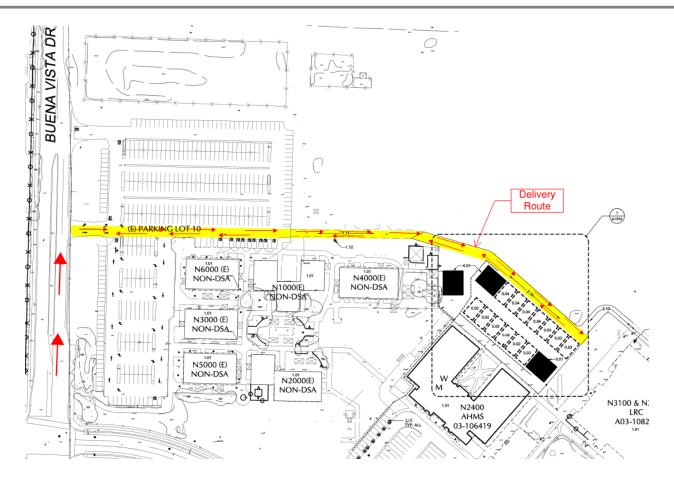

#### **NORTH COUNTY CAMPUS**

**Work this week:** Underground utilities and building pad complete. Start delivery of portables and will continue through June 2015. The delivery trucks will enter the parking lot from Buena Vista Dr., turnaround within the project site and exit through the same parking lot.

Access: No access to fenced-off area Noise: Minor equipment noise

Parking: None Utilities: None Odors: None

**Dust:** Minor impact.