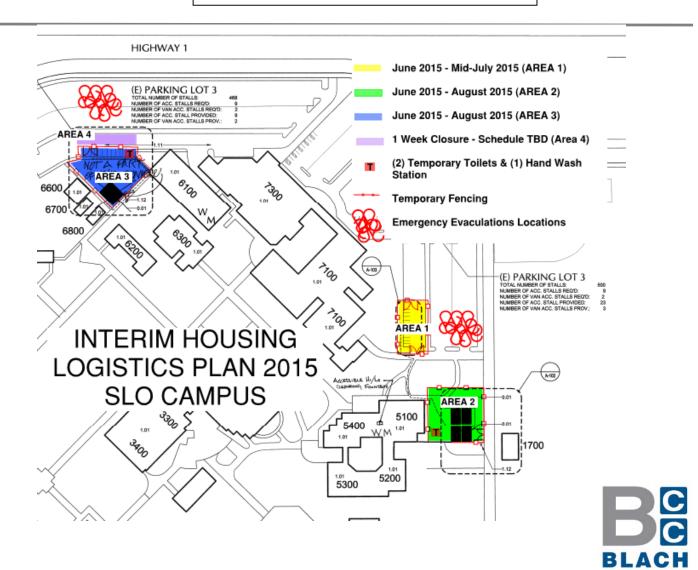

#### **SLO CAMPUS**

**Work this week:** Temporary fencing installed this week. Subgrade will start at the Public Safety Portable with underground utilities following.

**Access:** No restrictions

**Noise:** Minor equipment noise

Parking: None
Utilities: None
Odors: None
Dust: Minor